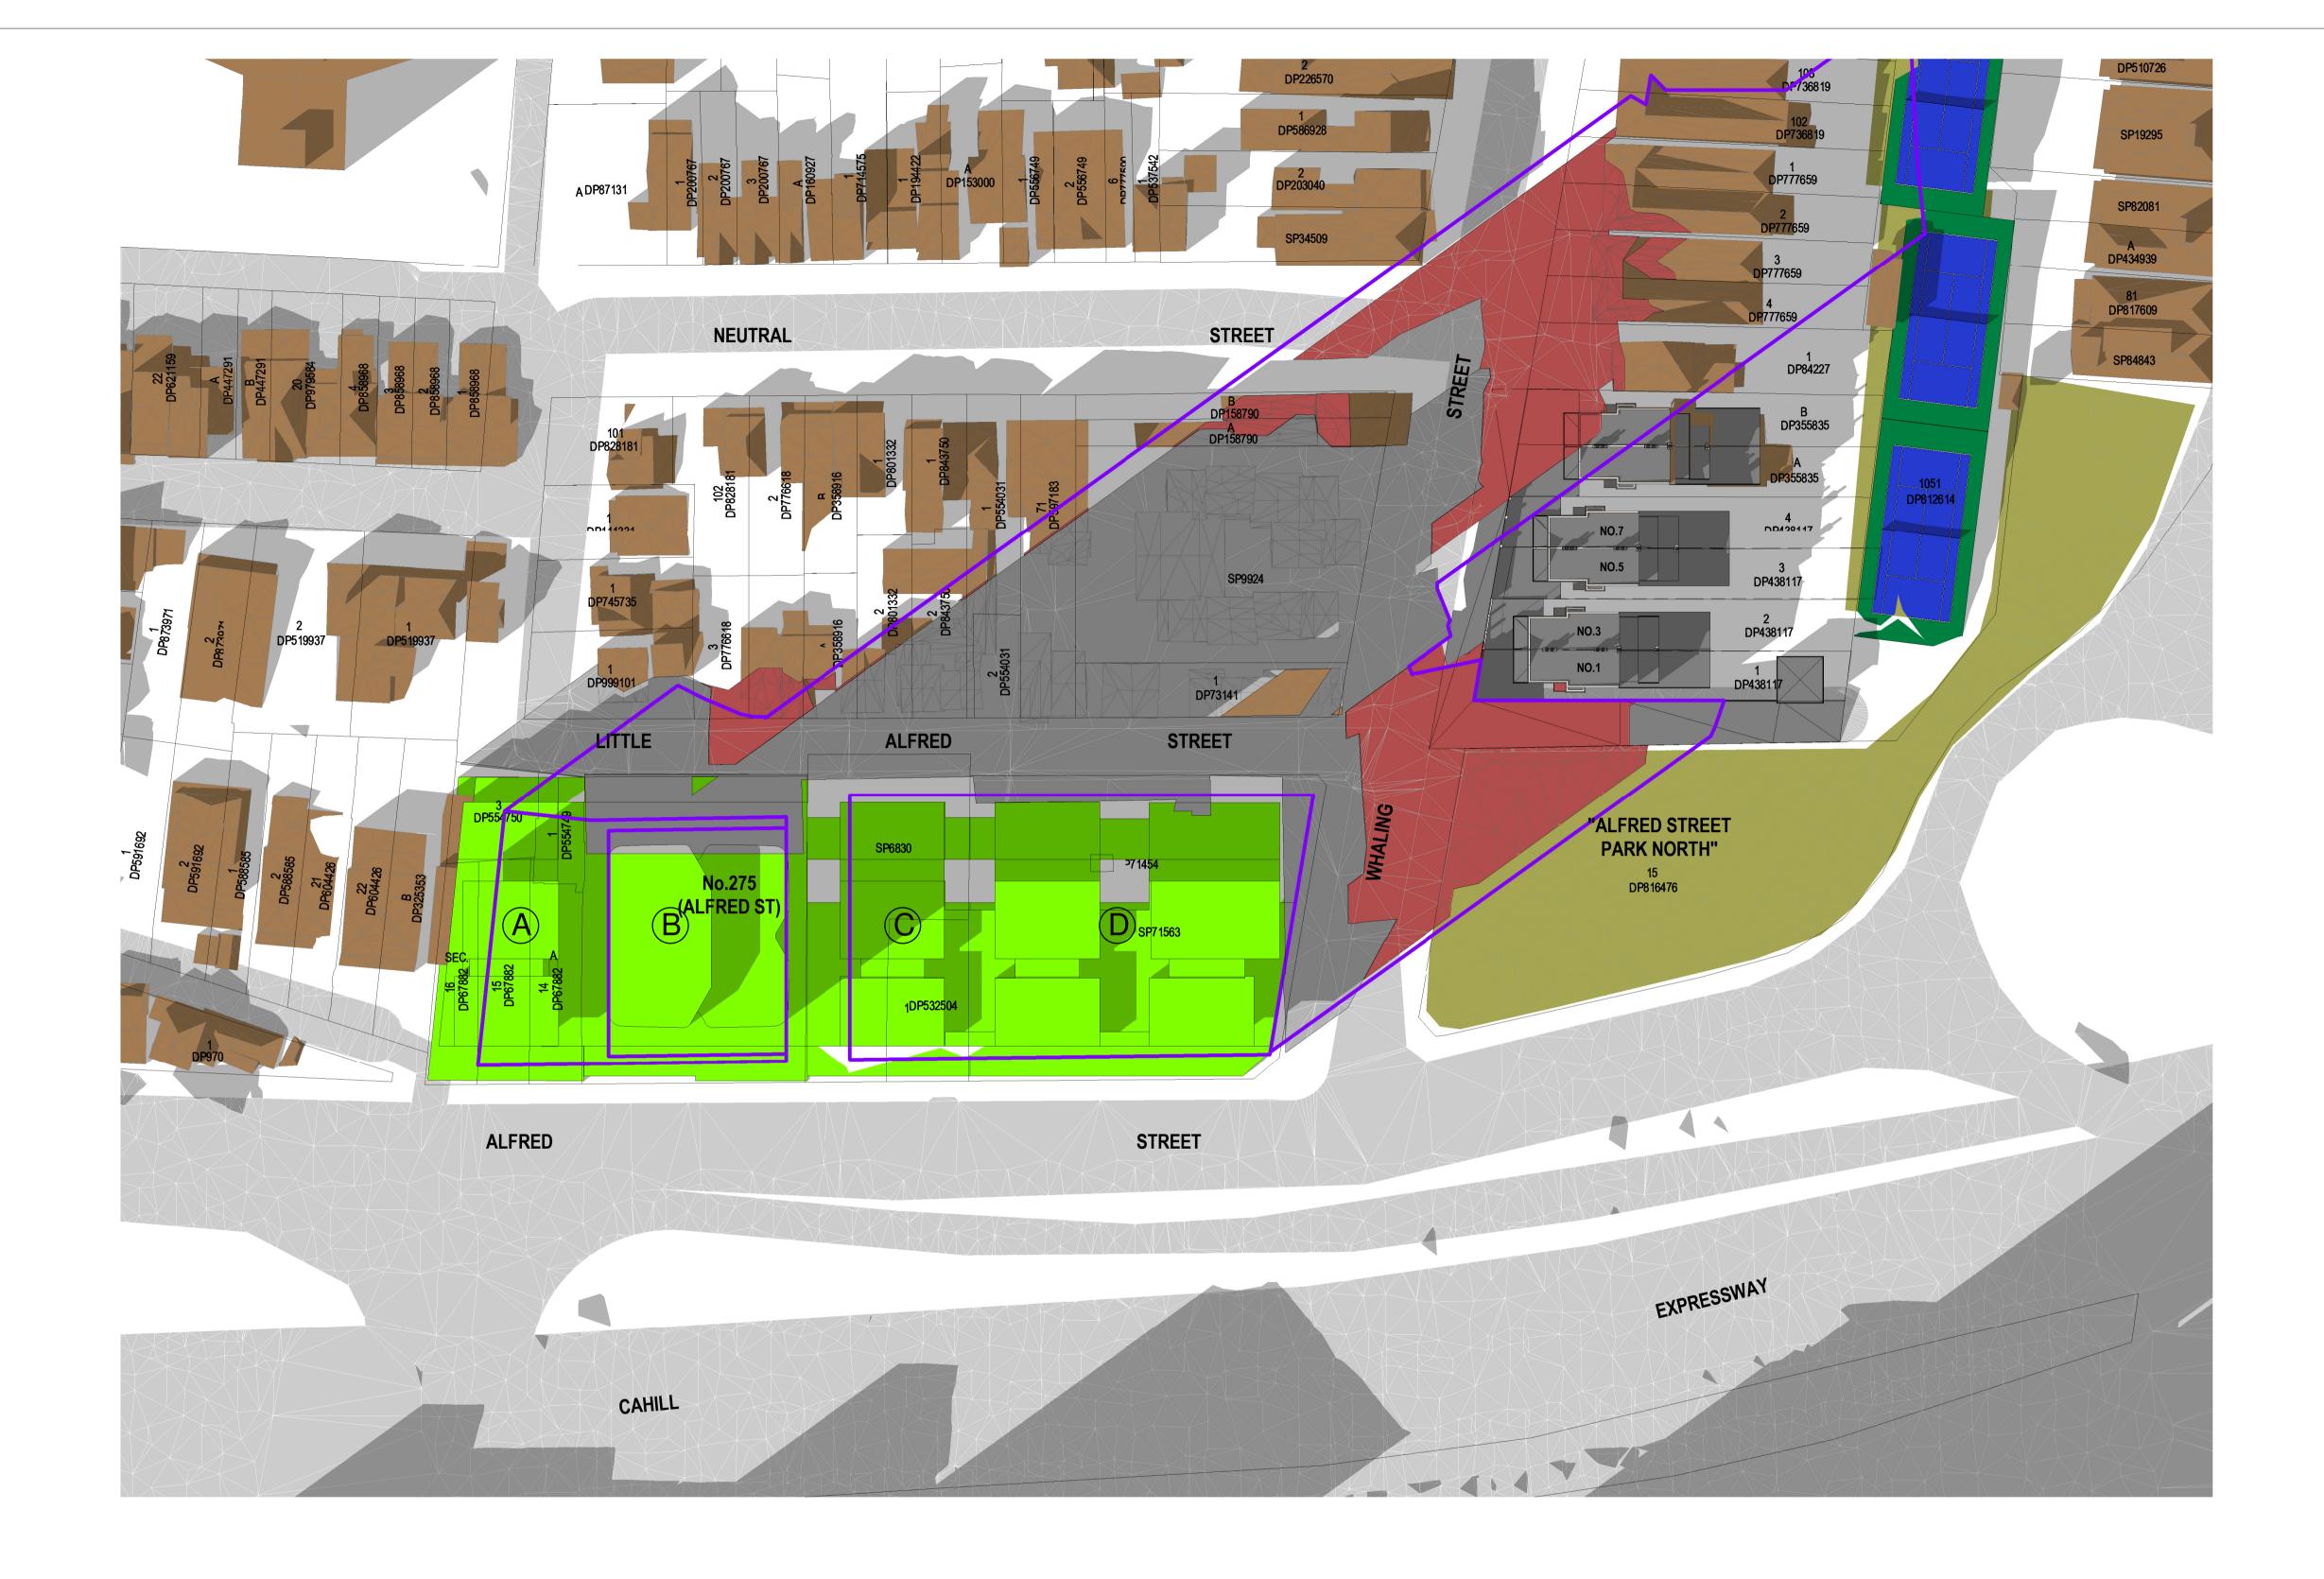

DENOTES FOOTPRINT OF PLANNING PROPOSAL

DENOTES PLANNING PROPOSAL ADDITIONAL SHADOW

DENOTES OUTLINE + SHADOW OF COUNCIL SCHEME

ALFRED STREET NORTH PARK SOLAR ACCESS CALCULATIONS

PLANNING PROPOSAL

COUNCIL SCHEME

ALFRED STREET NORTH PARK 3000sqm

71sqm (2%)

335sqm (11%) 275sqm (9%)

NO. 275 ALFRED STREET NORTH SYDNEY, NSW

Project number 20-43

A102

5-6-20

Date