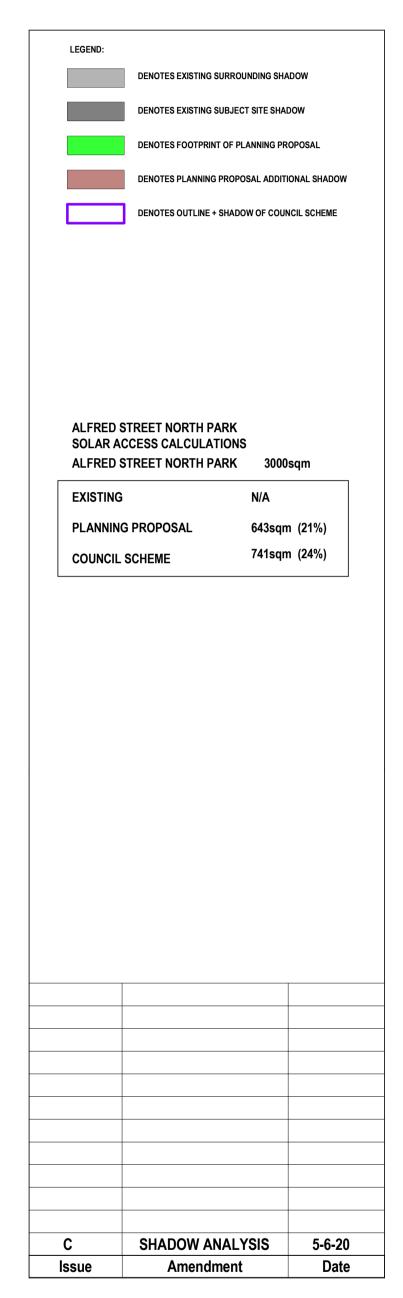

DENOTES FOOTPRINT OF PLANNING PROPOSAL

DENOTES PLANNING PROPOSAL ADDITIONAL SHADOW

DENOTES OUTLINE + SHADOW OF COUNCIL SCHEME

ALFRED STREET NORTH PARK SOLAR ACCESS CALCULATIONS

PLANNING PROPOSAL

COUNCIL SCHEME

ALFRED STREET NORTH PARK 3000sqm

71sqm (2%)

335sqm (11%) 275sqm (9%)

NO. 275 ALFRED STREET NORTH SYDNEY, NSW

Project number 20-43

A102

5-6-20

Date