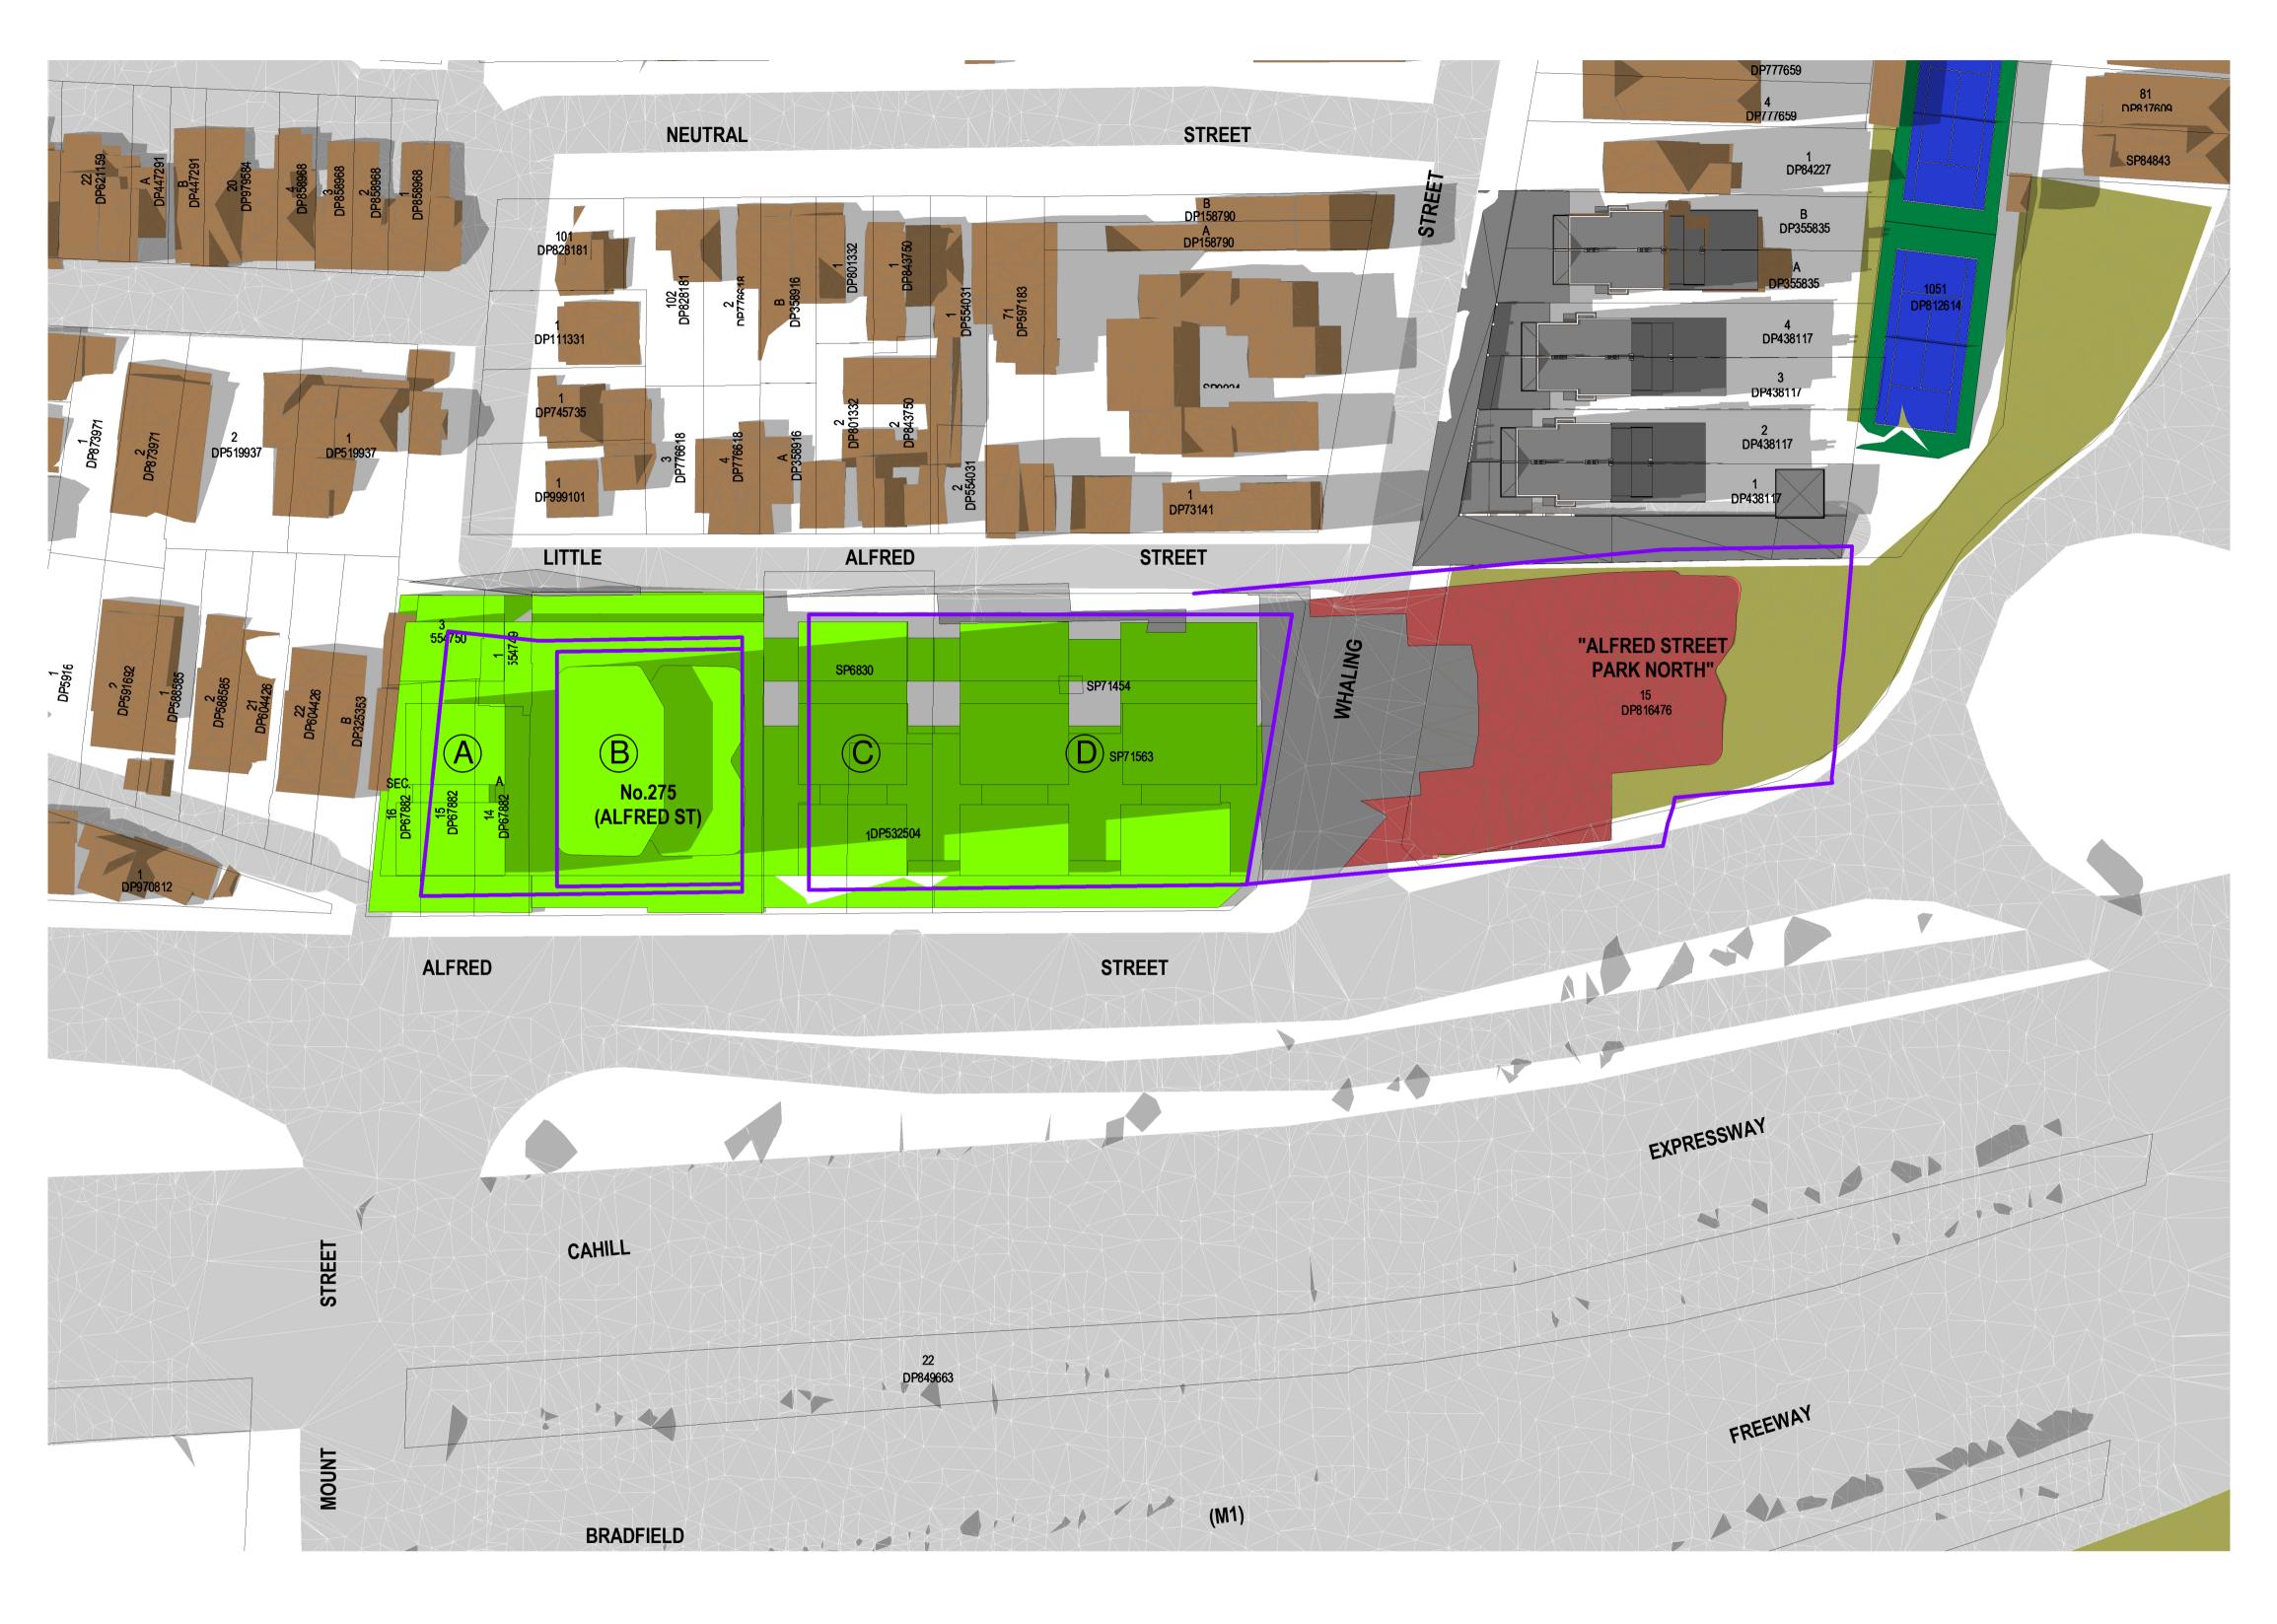

DENOTES FOOTPRINT OF PLANNING PROPOSAL

DENOTES PLANNING PROPOSAL ADDITIONAL SHADOW

DENOTES OUTLINE + SHADOW OF COUNCIL SCHEME

ALFRED STREET NORTH PARK SOLAR ACCESS CALCULATIONS

PLANNING PROPOSAL

COUNCIL SCHEME

ALFRED STREET NORTH PARK 3000sqm

71sqm (2%)

335sqm (11%) 275sqm (9%)

NO. 275 ALFRED STREET NORTH SYDNEY, NSW

Project number 20-43

A102

5-6-20

Date