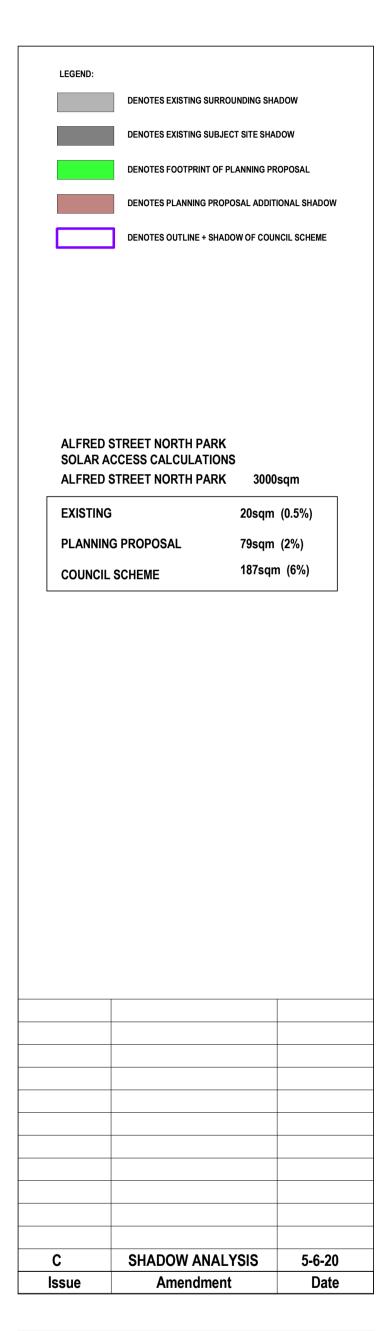

DENOTES FOOTPRINT OF PLANNING PROPOSAL

DENOTES PLANNING PROPOSAL ADDITIONAL SHADOW

DENOTES OUTLINE + SHADOW OF COUNCIL SCHEME

ALFRED STREET NORTH PARK SOLAR ACCESS CALCULATIONS

PLANNING PROPOSAL

COUNCIL SCHEME

ALFRED STREET NORTH PARK 3000sqm

71sqm (2%)

335sqm (11%) 275sqm (9%)

NO. 275 ALFRED STREET NORTH SYDNEY, NSW

Project number 20-43

A102

5-6-20

Date