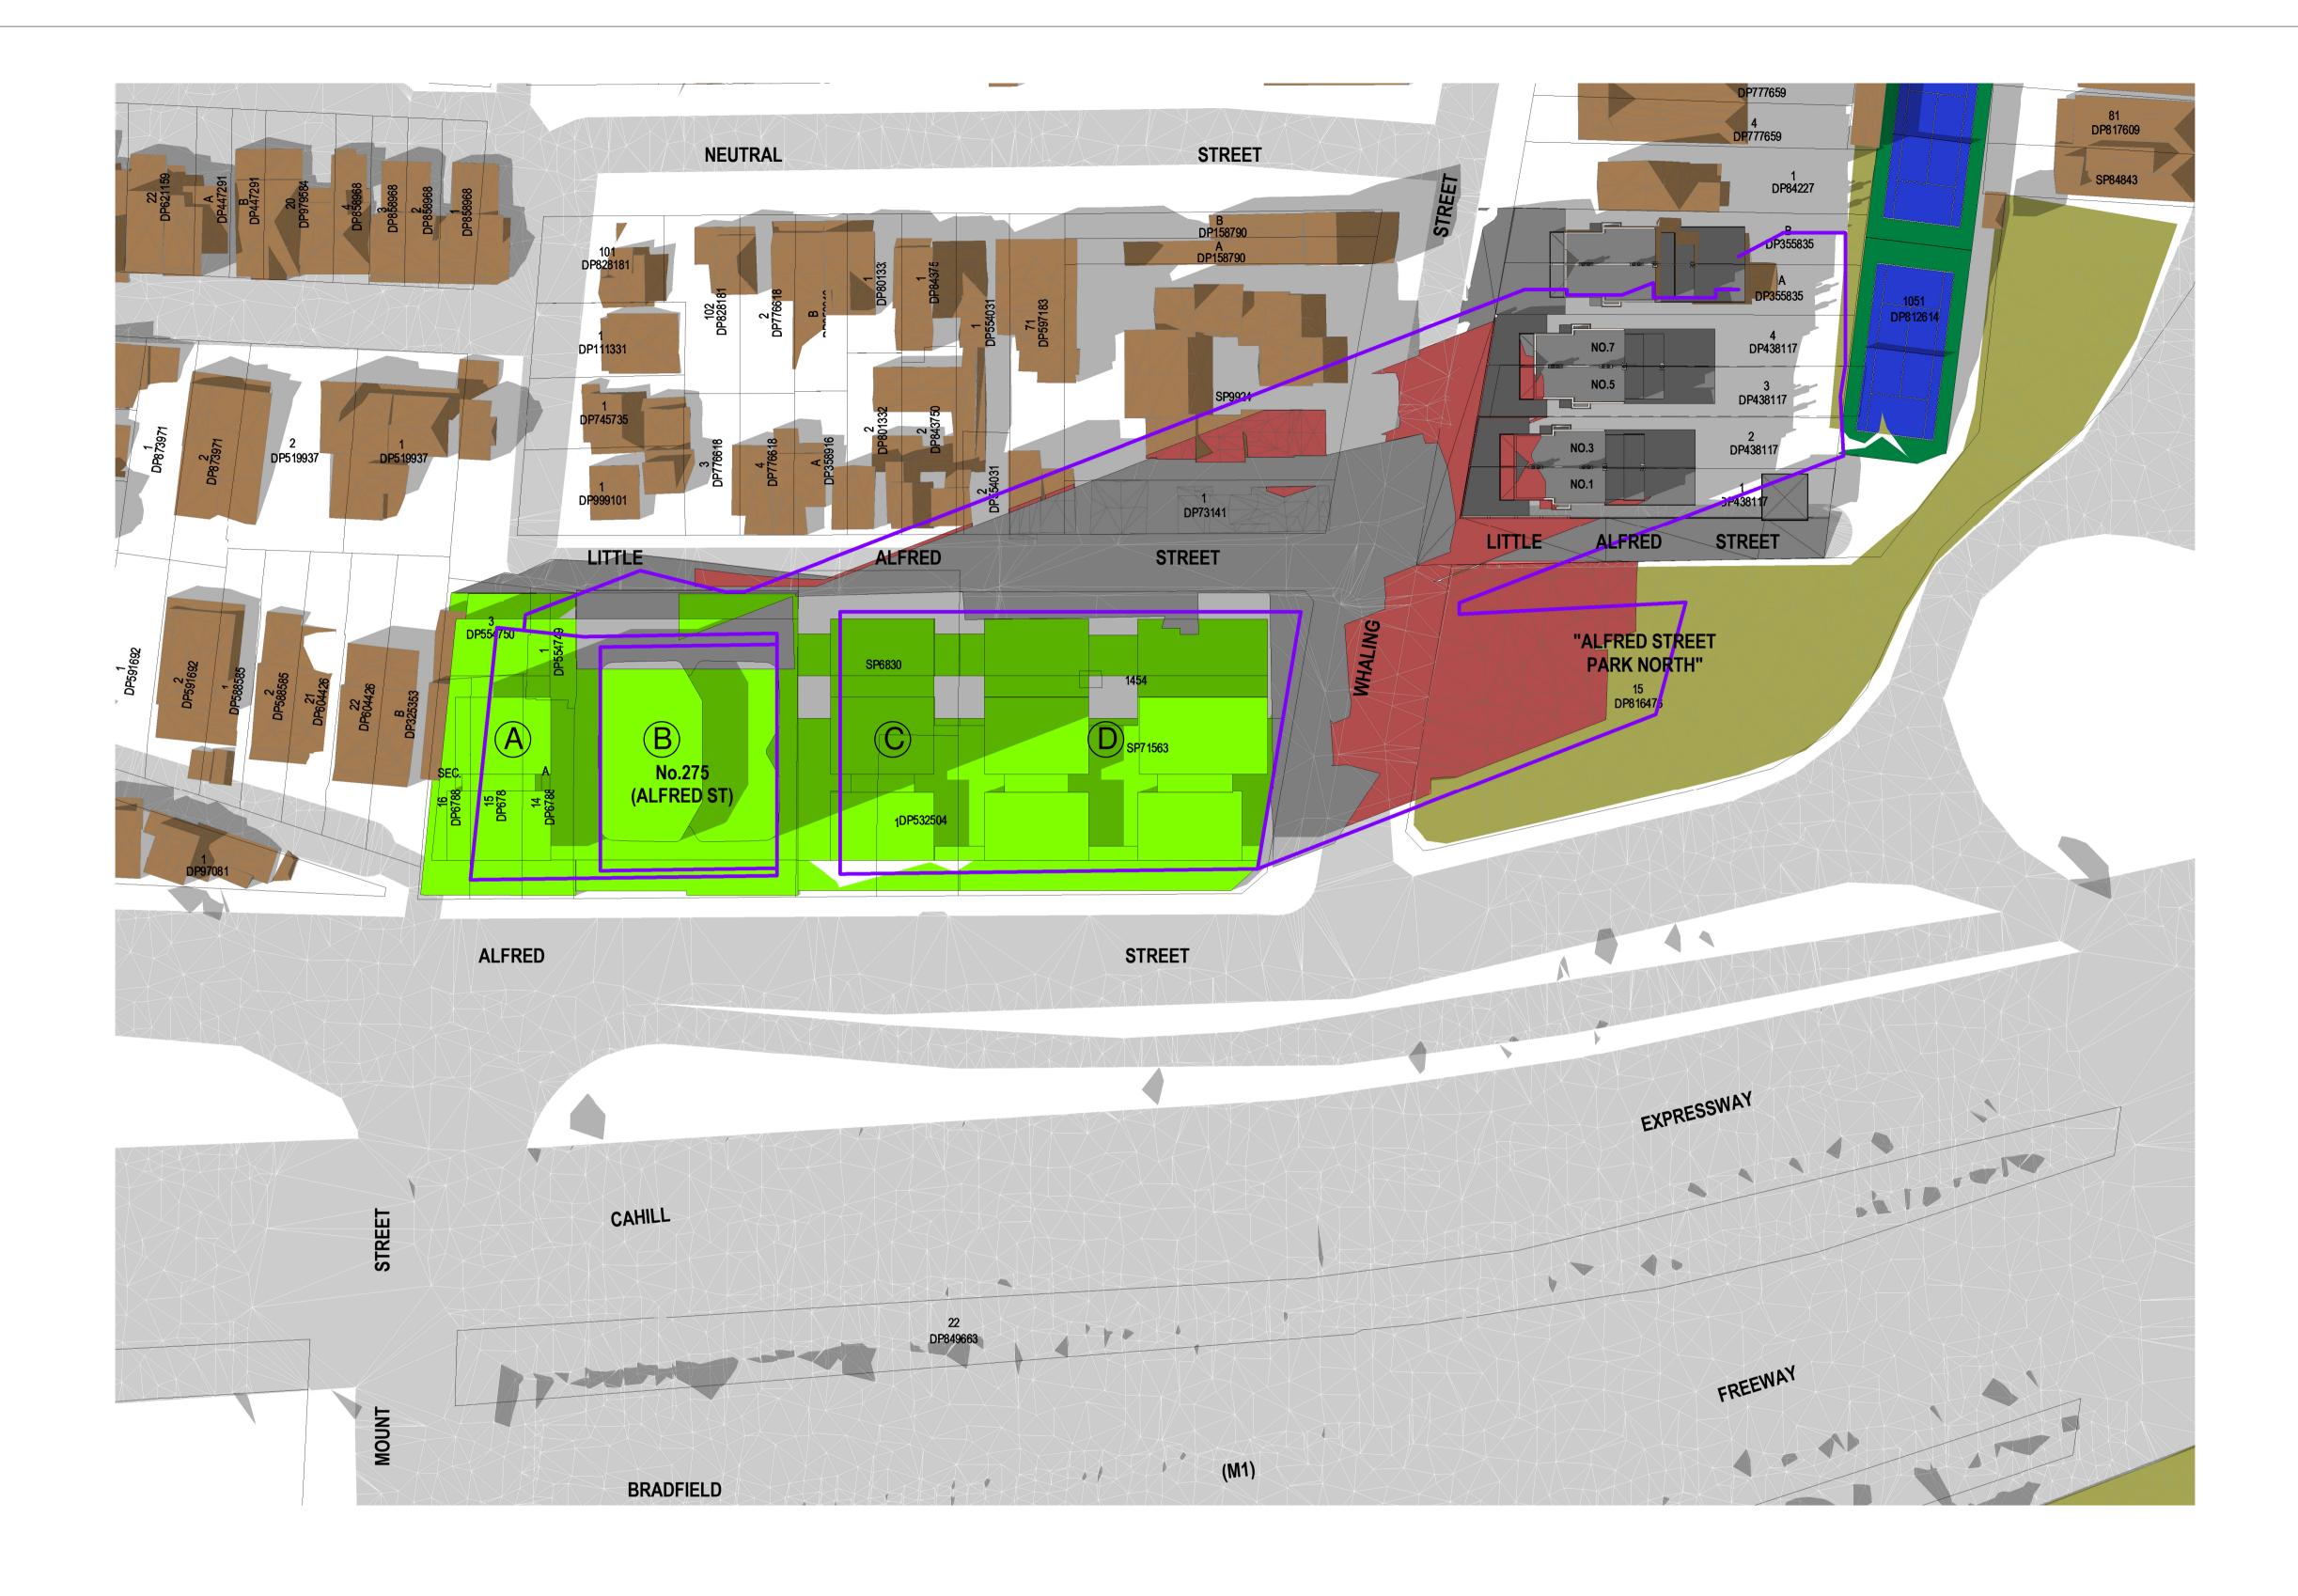

DENOTES FOOTPRINT OF PLANNING PROPOSAL

DENOTES PLANNING PROPOSAL ADDITIONAL SHADOW

DENOTES OUTLINE + SHADOW OF COUNCIL SCHEME

ALFRED STREET NORTH PARK SOLAR ACCESS CALCULATIONS

PLANNING PROPOSAL

COUNCIL SCHEME

ALFRED STREET NORTH PARK 3000sqm

71sqm (2%)

335sqm (11%) 275sqm (9%)

NO. 275 ALFRED STREET NORTH SYDNEY, NSW

Project number 20-43

A102

5-6-20

Date