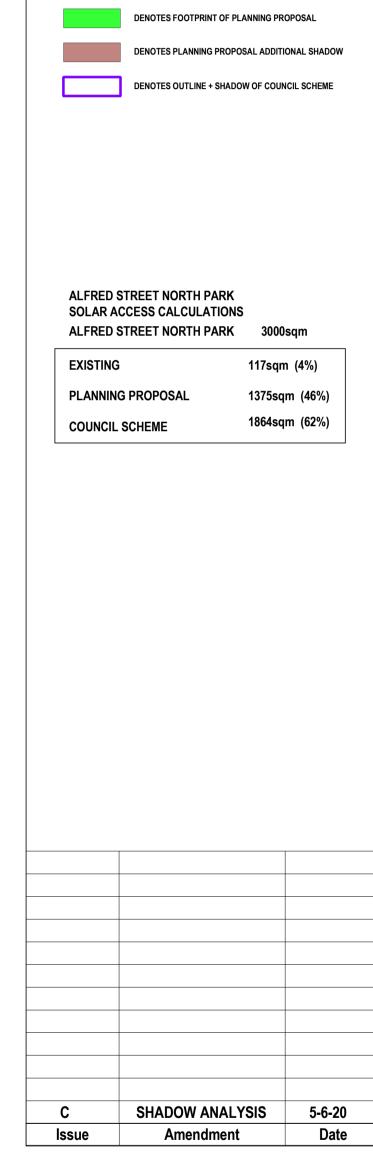

DENOTES FOOTPRINT OF PLANNING PROPOSAL

DENOTES PLANNING PROPOSAL ADDITIONAL SHADOW

DENOTES OUTLINE + SHADOW OF COUNCIL SCHEME

ALFRED STREET NORTH PARK SOLAR ACCESS CALCULATIONS

PLANNING PROPOSAL

COUNCIL SCHEME

ALFRED STREET NORTH PARK 3000sqm

71sqm (2%)

335sqm (11%) 275sqm (9%)

NO. 275 ALFRED STREET NORTH SYDNEY, NSW

Project number 20-43

A102

5-6-20

Date