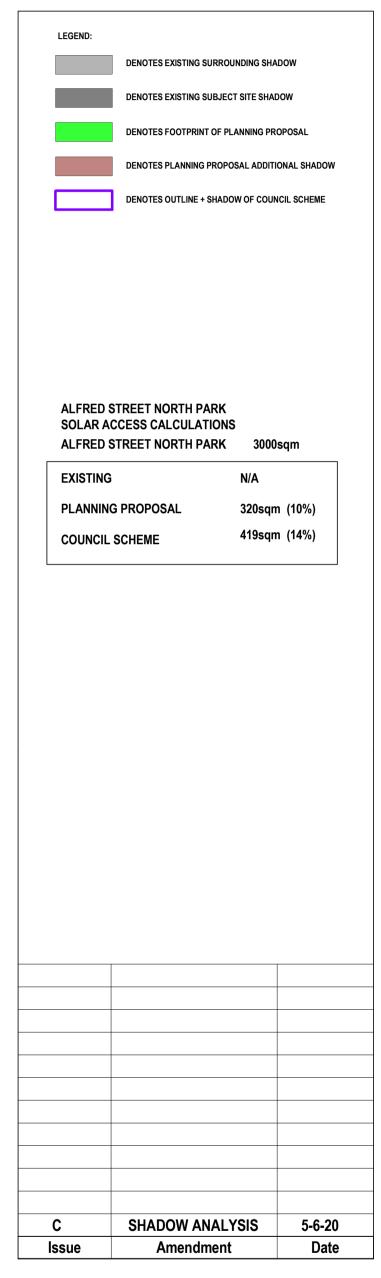

DENOTES FOOTPRINT OF PLANNING PROPOSAL

DENOTES PLANNING PROPOSAL ADDITIONAL SHADOW

DENOTES OUTLINE + SHADOW OF COUNCIL SCHEME

ALFRED STREET NORTH PARK SOLAR ACCESS CALCULATIONS

PLANNING PROPOSAL

COUNCIL SCHEME

ALFRED STREET NORTH PARK 3000sqm

71sqm (2%)

335sqm (11%) 275sqm (9%)

NO. 275 ALFRED STREET NORTH SYDNEY, NSW

Project number 20-43

A102

5-6-20

Date