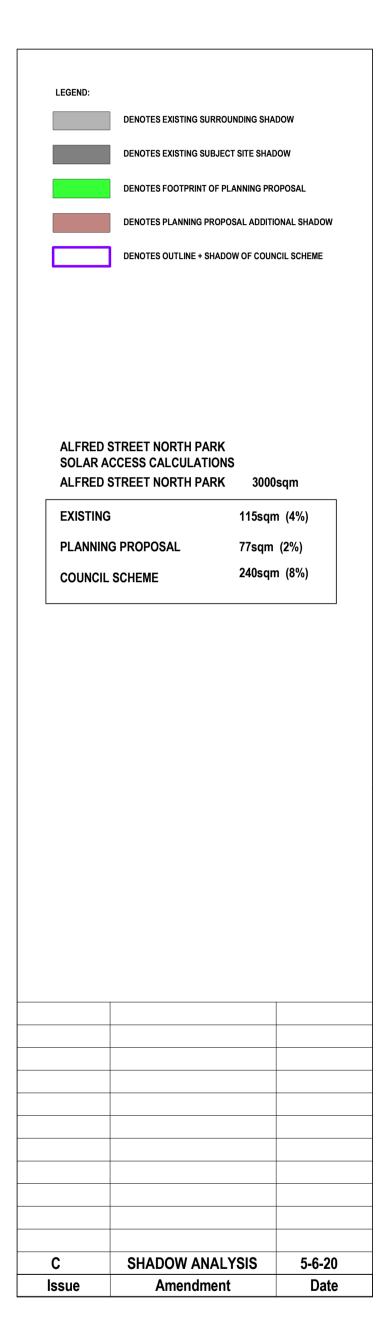

DENOTES FOOTPRINT OF PLANNING PROPOSAL

DENOTES PLANNING PROPOSAL ADDITIONAL SHADOW

DENOTES OUTLINE + SHADOW OF COUNCIL SCHEME

ALFRED STREET NORTH PARK SOLAR ACCESS CALCULATIONS

PLANNING PROPOSAL

COUNCIL SCHEME

ALFRED STREET NORTH PARK 3000sqm

71sqm (2%)

335sqm (11%) 275sqm (9%)

NO. 275 ALFRED STREET NORTH SYDNEY, NSW

Project number 20-43

A102

5-6-20

Date