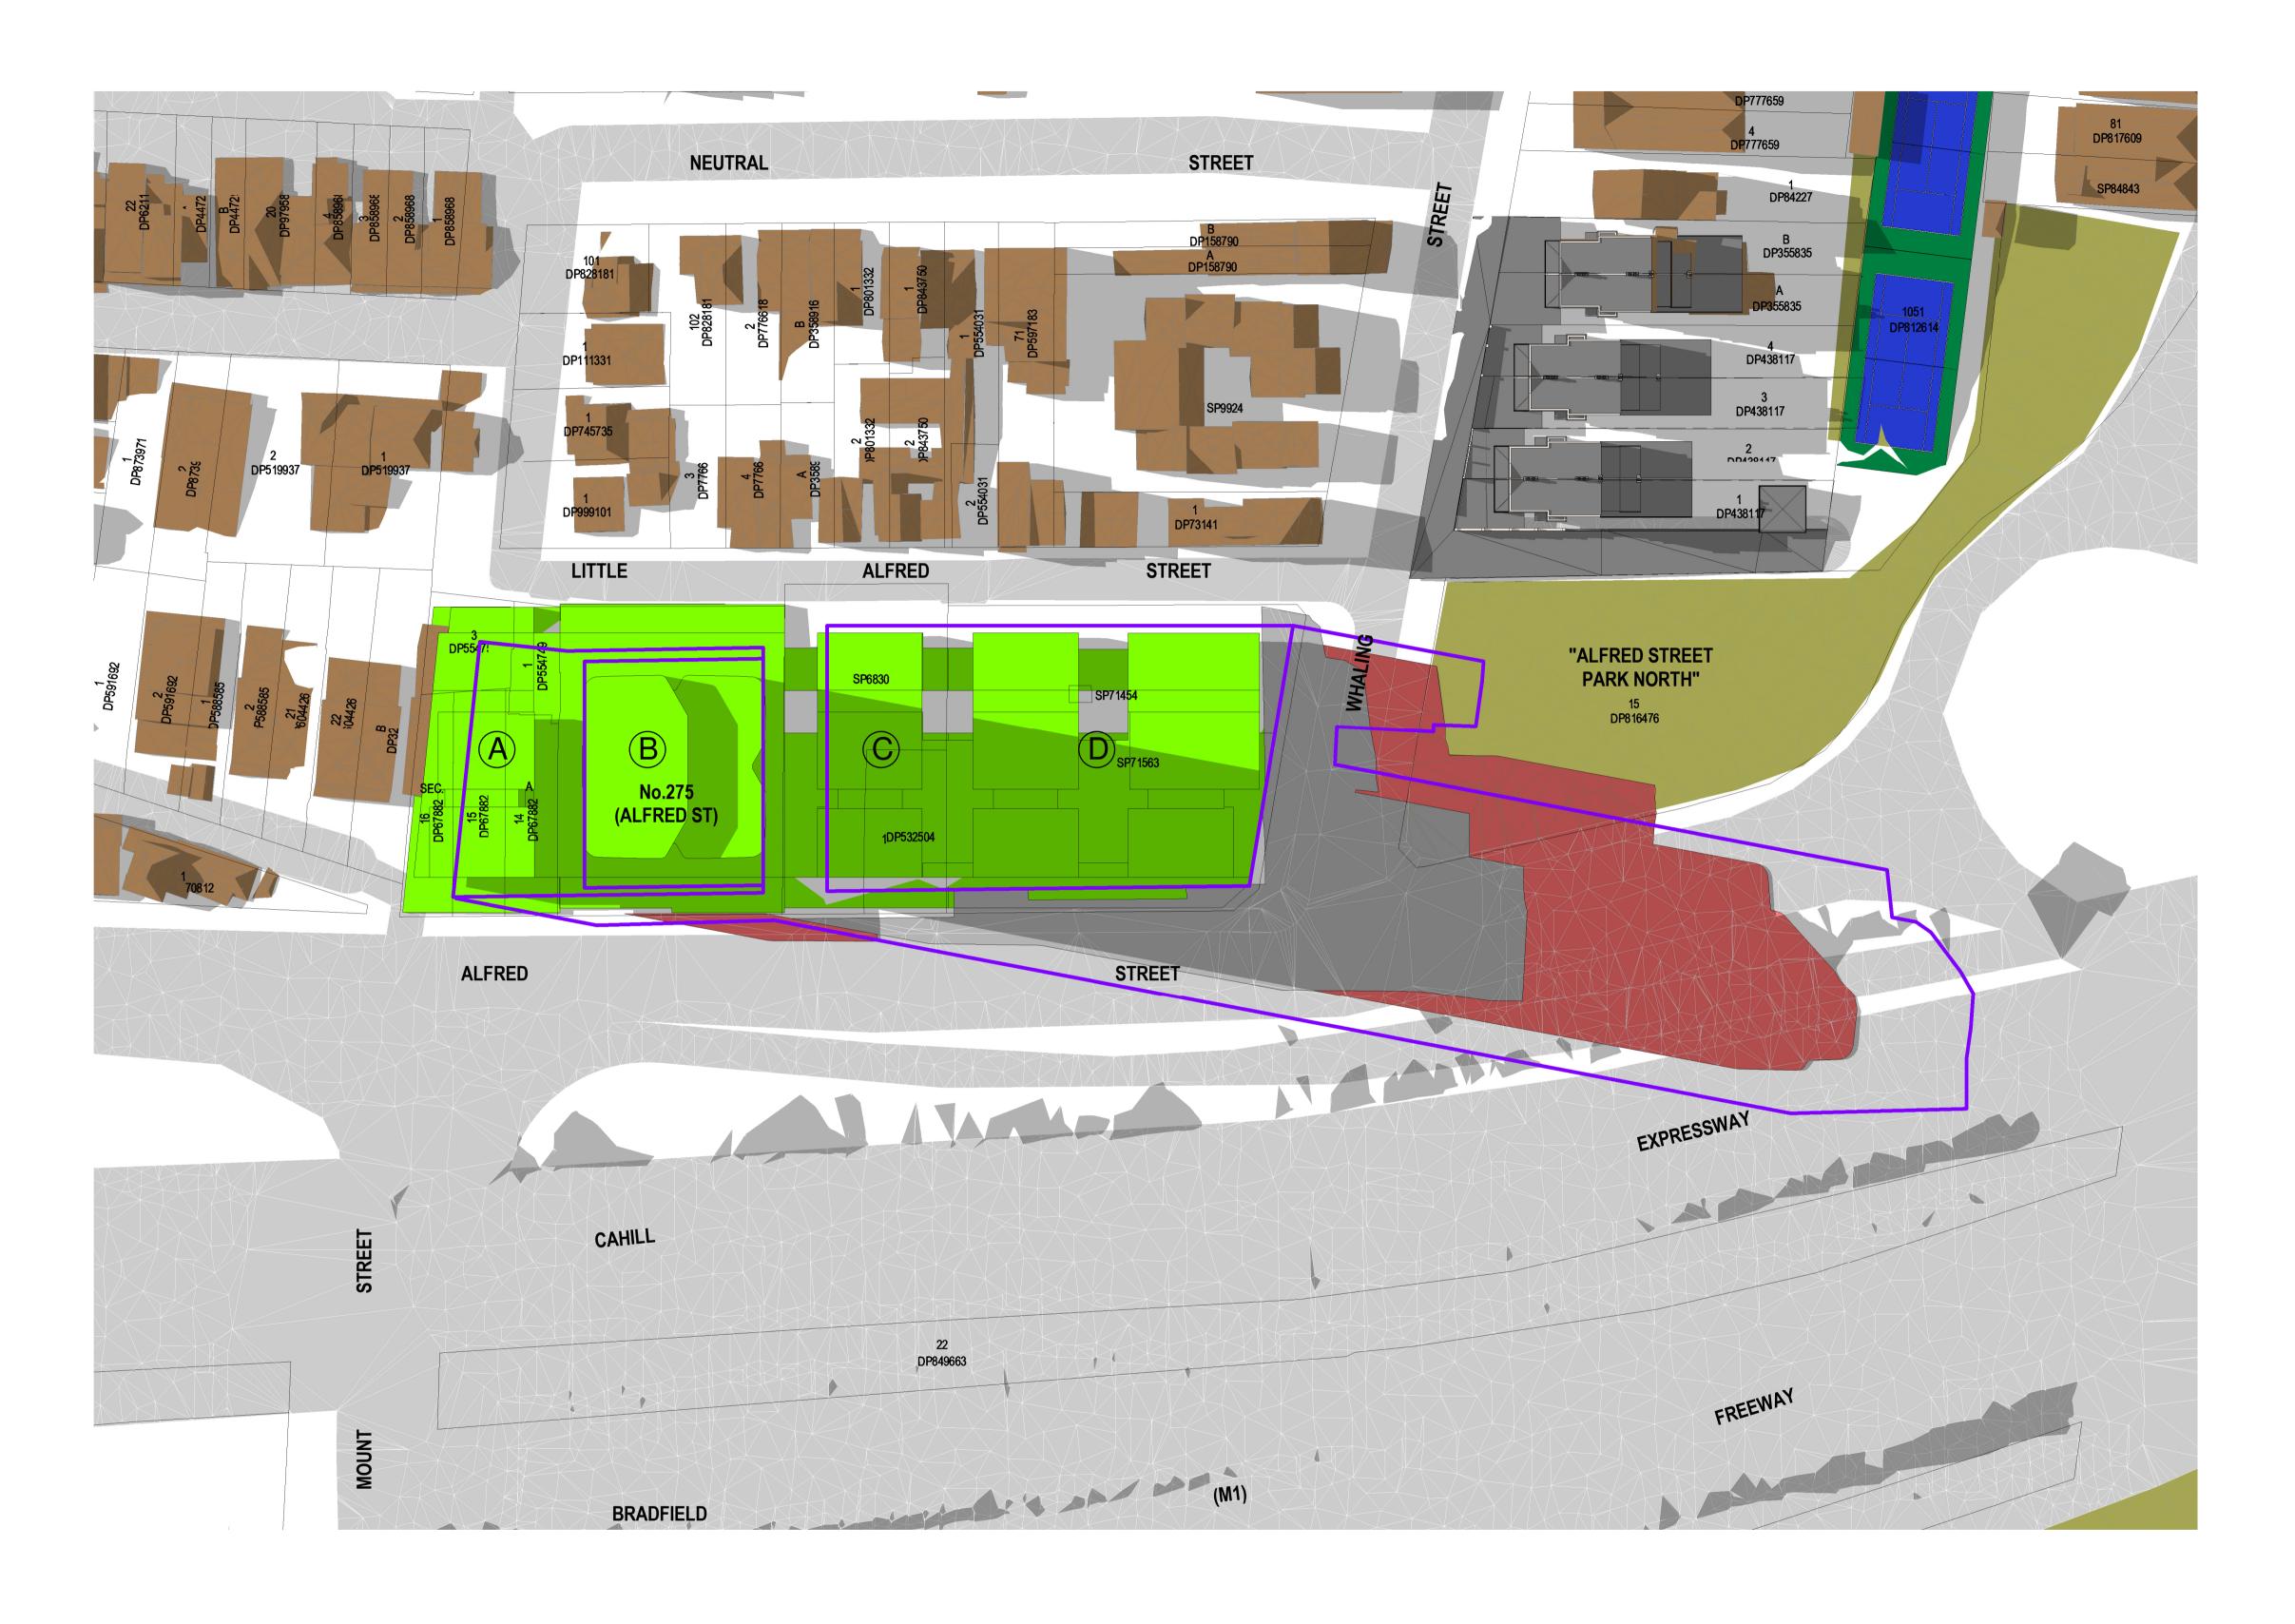

Shadowing June 21st 11.00am

1-6-20 As indicated@A1 1:200 Drawn by:

Checked by: JD

SHADOW ANALYSIS

**Amendment** 

**SHADOW ANALYSIS** 

DENOTES EXISTING SURROUNDING SHADOW

DENOTES EXISTING SUBJECT SITE SHADOW

DENOTES FOOTPRINT OF PLANNING PROPOSAL

DENOTES PLANNING PROPOSAL ADDITIONAL SHADOW

DENOTES OUTLINE + SHADOW OF COUNCIL SCHEME

ALFRED STREET NORTH PARK SOLAR ACCESS CALCULATIONS

PLANNING PROPOSAL

COUNCIL SCHEME

ALFRED STREET NORTH PARK 3000sqm

71sqm (2%)

335sqm (11%) 275sqm (9%)

NO. 275 ALFRED STREET NORTH SYDNEY, NSW

Project number 20-43

A102

5-6-20

Date