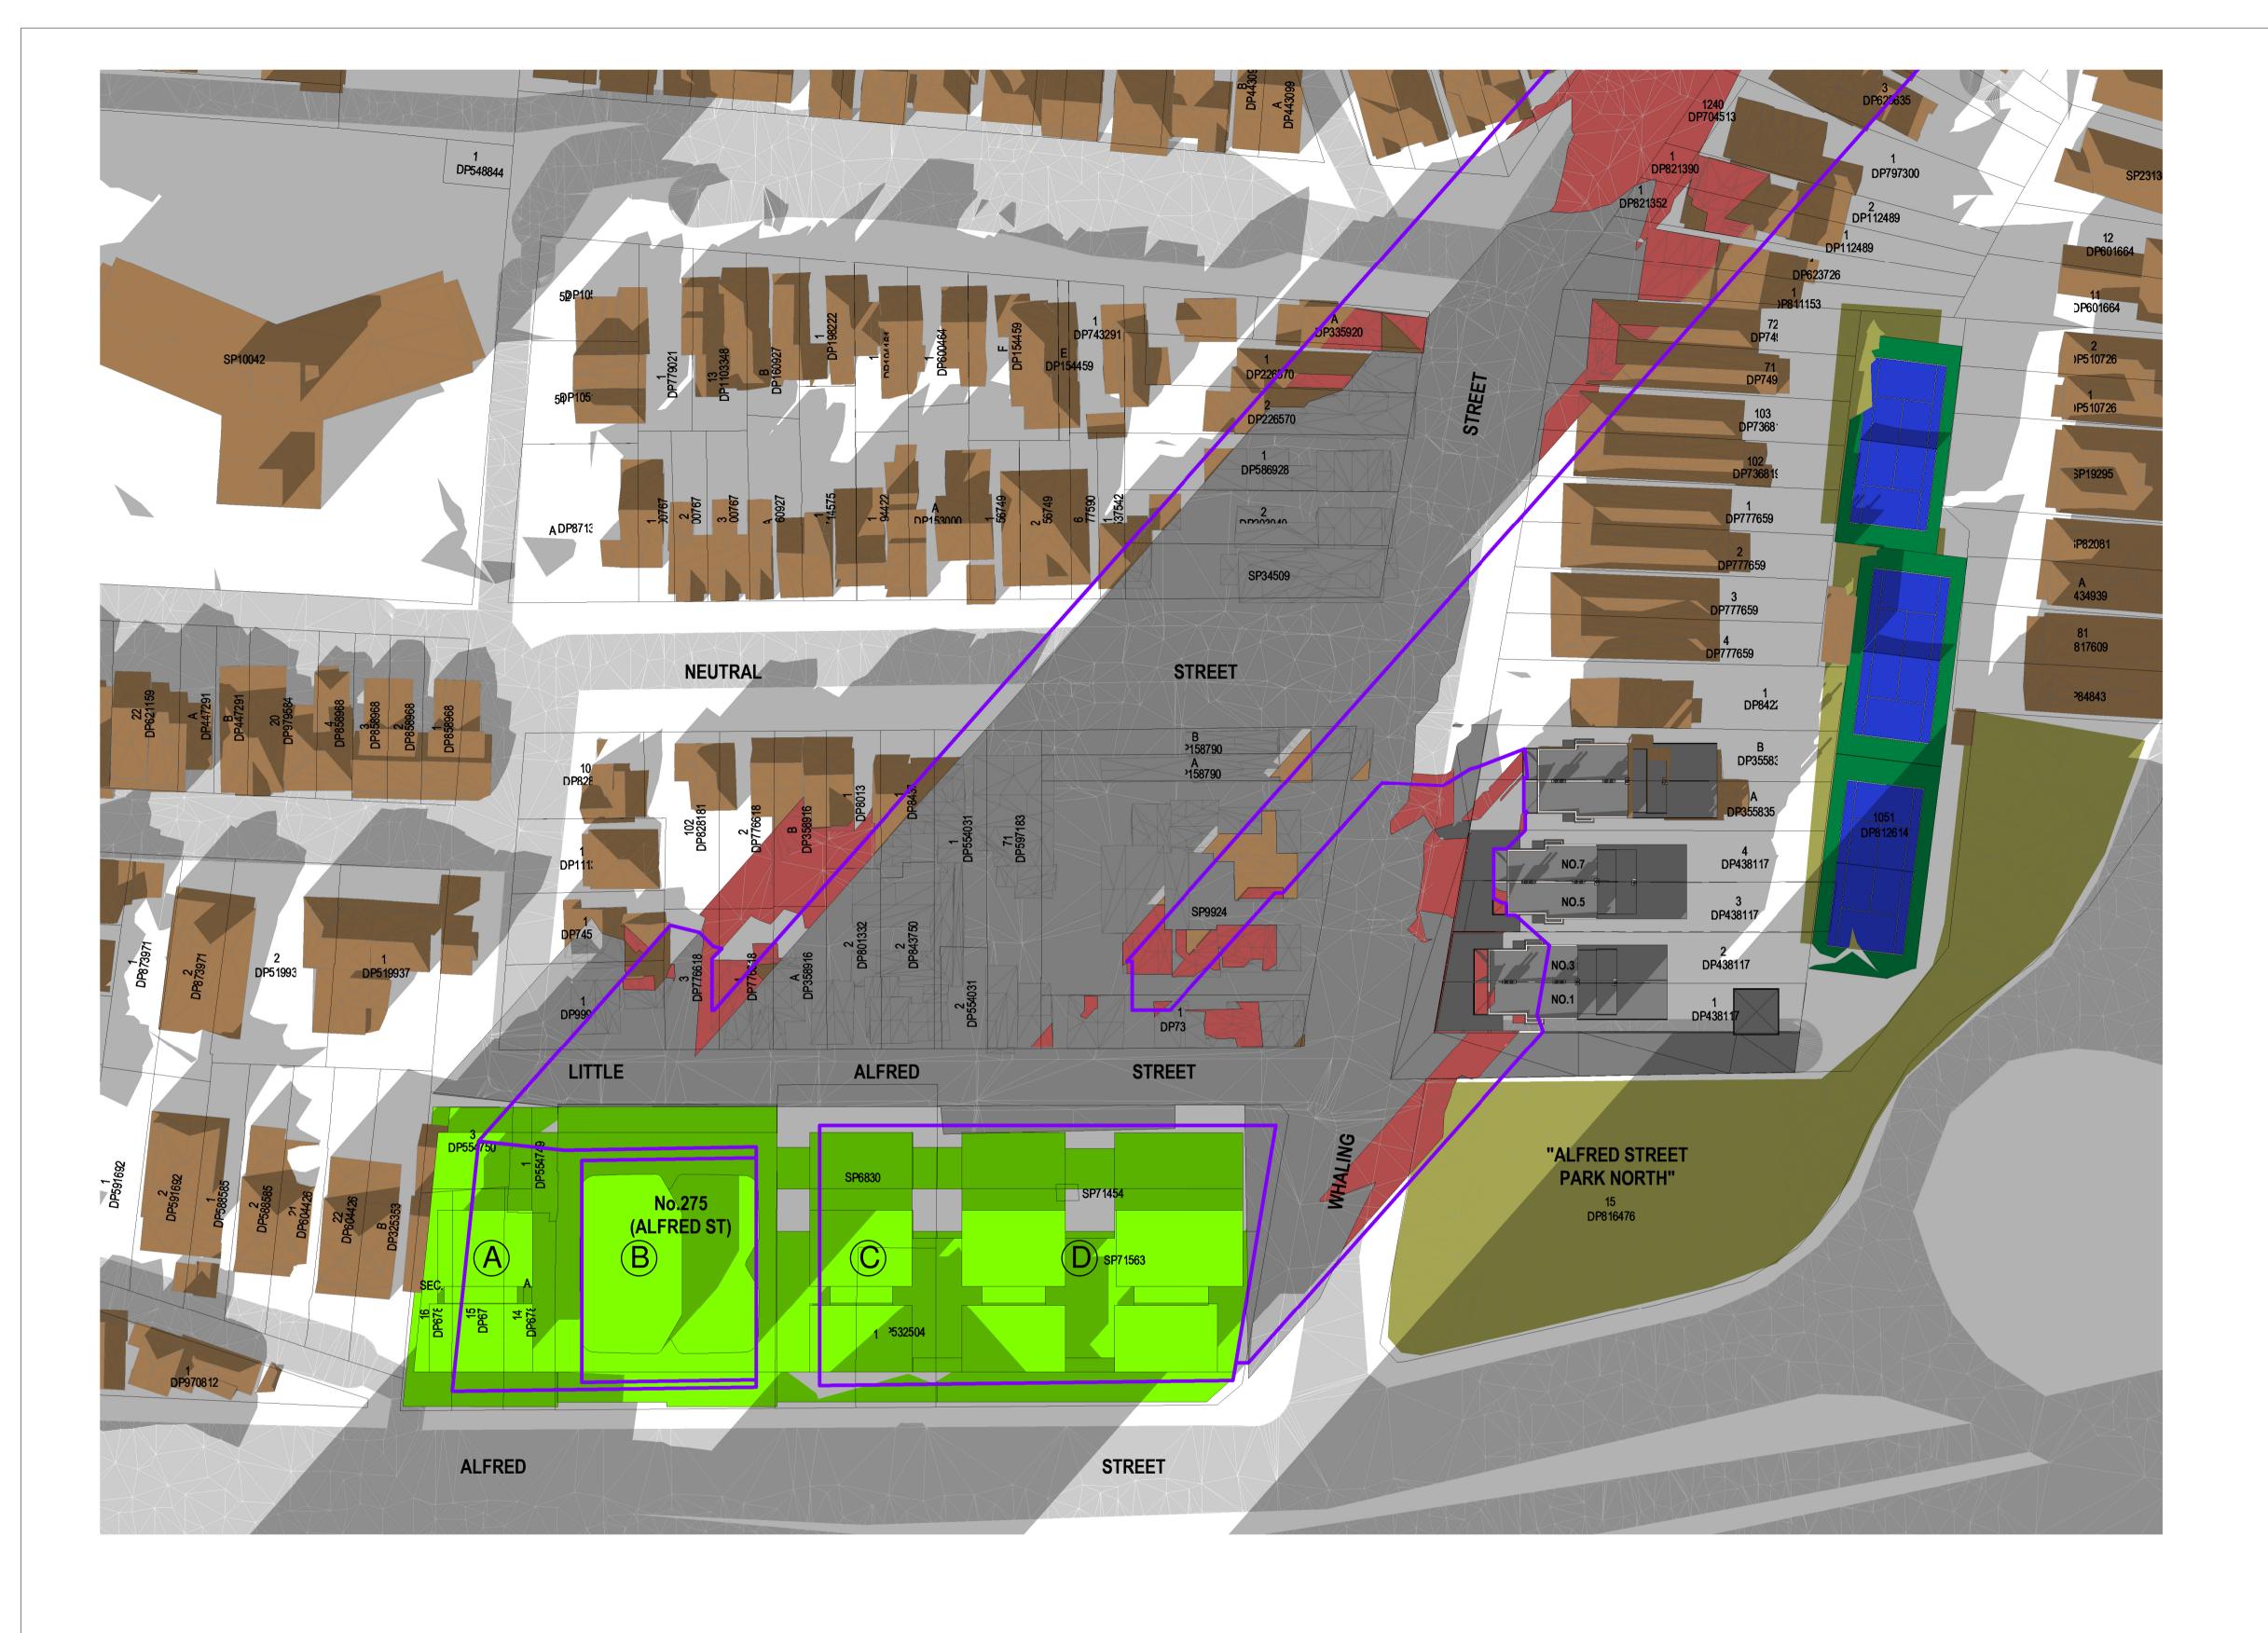

DENOTES FOOTPRINT OF PLANNING PROPOSAL

DENOTES PLANNING PROPOSAL ADDITIONAL SHADOW

DENOTES OUTLINE + SHADOW OF COUNCIL SCHEME

ALFRED STREET NORTH PARK SOLAR ACCESS CALCULATIONS

PLANNING PROPOSAL

COUNCIL SCHEME

ALFRED STREET NORTH PARK 3000sqm

71sqm (2%)

335sqm (11%) 275sqm (9%)

NO. 275 ALFRED STREET NORTH SYDNEY, NSW

Project number 20-43

A102

5-6-20

Date