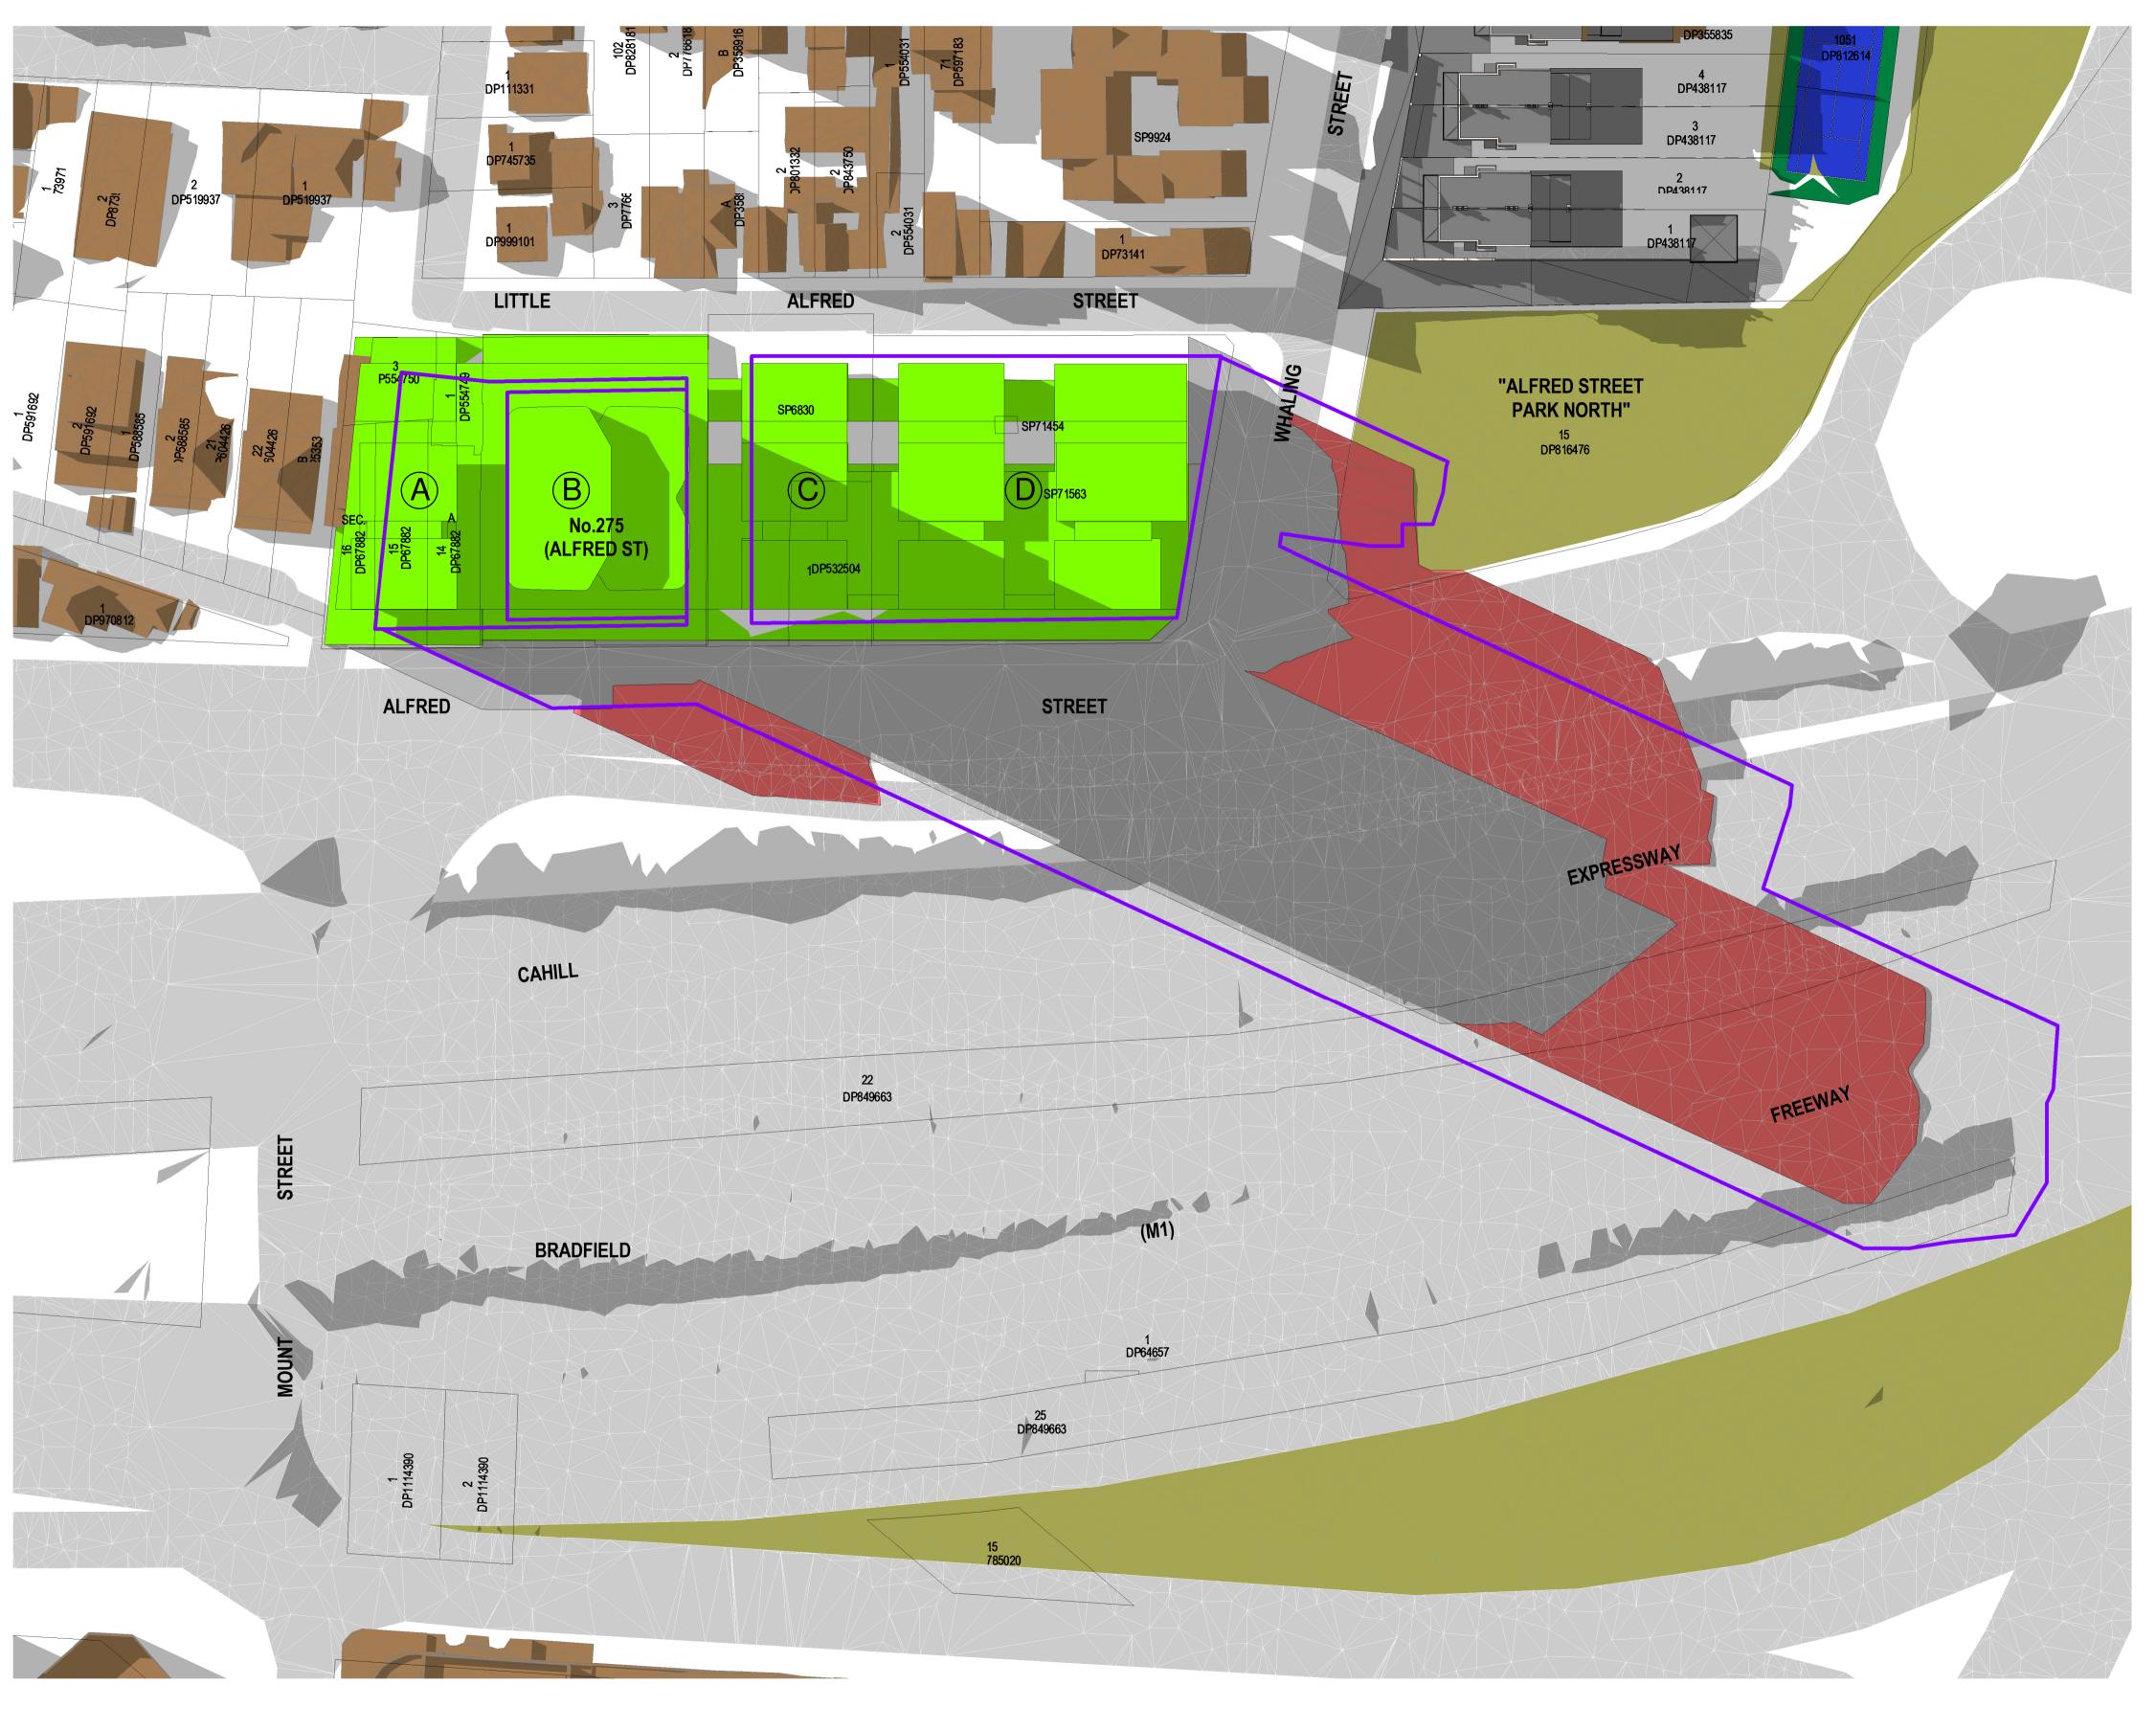

DENOTES FOOTPRINT OF PLANNING PROPOSAL

DENOTES PLANNING PROPOSAL ADDITIONAL SHADOW

DENOTES OUTLINE + SHADOW OF COUNCIL SCHEME

ALFRED STREET NORTH PARK SOLAR ACCESS CALCULATIONS

PLANNING PROPOSAL

COUNCIL SCHEME

ALFRED STREET NORTH PARK 3000sqm

71sqm (2%)

335sqm (11%) 275sqm (9%)

NO. 275 ALFRED STREET NORTH SYDNEY, NSW

Project number 20-43

A102

5-6-20

Date