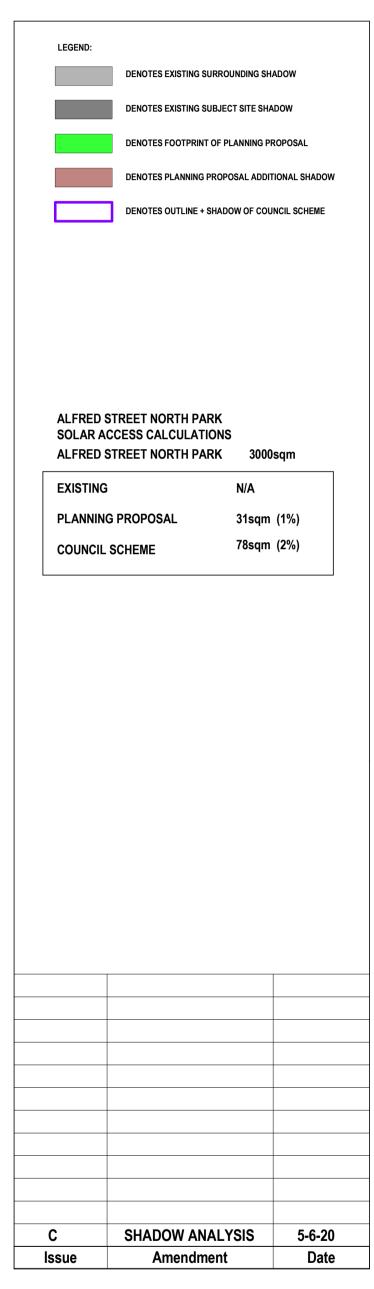

DENOTES FOOTPRINT OF PLANNING PROPOSAL

DENOTES PLANNING PROPOSAL ADDITIONAL SHADOW

DENOTES OUTLINE + SHADOW OF COUNCIL SCHEME

ALFRED STREET NORTH PARK SOLAR ACCESS CALCULATIONS

PLANNING PROPOSAL

COUNCIL SCHEME

ALFRED STREET NORTH PARK 3000sqm

71sqm (2%)

335sqm (11%) 275sqm (9%)

NO. 275 ALFRED STREET NORTH SYDNEY, NSW

Project number 20-43

A102

5-6-20

Date